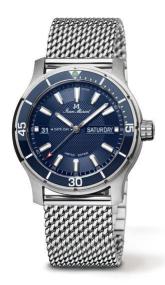

## **Specifications**

■ limited edition 300 pieces

## movement

- movement: JM A41 (base ETA 2836 Elaboré), Swiss Made
- Automatic
- frequency: 28,800 A/h
- 25 jewels
- power reserve: 40 hours
- functions: hours, minutes, seconds, date, day of week
- High level movement finishing with Glucydur balance, blued screws and premium polishing
- gold plated

## case

- stainless steel 316L
  diameter: 42.0 mm
  height: 11.80 mm
  bandfix width: 22 mm
  water-resistant: 30 ATM
- crystal: anti-reflective sapphire crystal
   caseback crystal: sapphire crystal
   screw-down crown with JM emblem
- unidirectional rotating 120-clicks bezel with PVD plating and luminous dot
- Mystery Effect invisible JM emblem on the crystal becomes visible when breathed on

## wristband

■ all stainless steel Milanese mesh bracelet with JM butterfly folding buckle