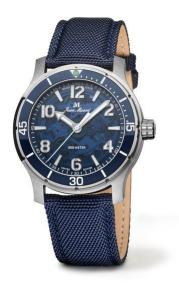

## case

- stainless steel 316L
  diameter: 42.0 mm
  height: 11.00 mm
  bandfix width: 22 mm
  water-resistant: 30 ATM
- crystal: anti-reflective sapphire crystal
   caseback crystal: sapphire crystal
   screw-down crown with IM emblem
- unidirectional rotating 120-clicks bezel with PVD plating and luminous dot
- Mystery Effect invisible JM emblem on the crystal becomes visible when breathed on

## wristband

■ high quality water-repellent Nylon strap with JM butterfly folding buckle