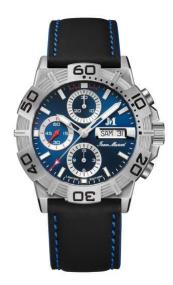

## **Specifications**

■ limited edition 100 pieces

## movement

■ movement: JM A15 (base ETA Valjoux 7750), Swiss Made

Automatic Chronographfrequency: 28,800 A/h

■ 25 jewels

■ power reserve: 44 hours

■ functions: hours, minutes, small seconds, date, day of week, hours totalizer, 30 minutes totalizer, seconds totalizer

## case

stainless steel 316L
diameter: 42.0 mm
height: 15.00 mm
bandfix width: 22 mm
water-resistant: 30 ATM

■ screw-down crown with JM emblem ■ unidirectional rotating 120-clicks bezel

■ screwed case back

## wristband

■ Rubber strap with blue stitching