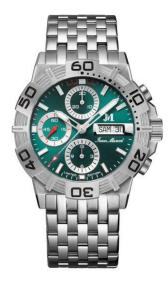

## Specifications

Iimited edition 100 pieces

## movement

- movement: JM A15 (base ETA Valjoux 7750), Swiss Made
- Automatic Chronograph
- frequency: 28,800 A/h
- 25 jewels
- power reserve: 44 hours
- functions: hours, minutes, small seconds, date, day of week, hours totalizer, 30 minutes totalizer, seconds totalizer
- High level movement finishing with Glucydur balance, blued screws and premium polishing

## case

- stainless steel 316L
- diameter: 42.0 mm
- height: 15.00 mm
- bandfix width: 22 mm
- water-resistant: 30 ATM
- screw-down crown with JM emblem
- unidirectional rotating 120-clicks bezel
- screwed case back

## wristband

Solid stainless steel bracelet with polished and satin finishes