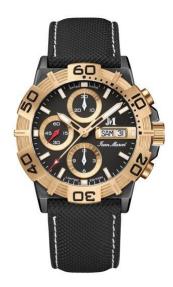

## movement

■ movement: JM A15 (base ETA Valjoux 7750), Swiss Made

■ Automatic Chronograph ■ frequency: 28,800 A/h

■ 25 jewels

■ power reserve: 44 hours

■ functions: hours, minutes, small seconds, date, day of week, hours totalizer, 30 minutes totalizer, seconds totalizer

## case

■ stainless steel, black/rosé gold coated

diameter: 42.0 mm
height: 15.00 mm
bandfix width: 22 mm
water-resistant: 30 ATM

■ screw-down crown with JM emblem ■ unidirectional rotating 120-clicks bezel

screwed case back

## wristband

■ Hightech dynamic strap, hand stiched with luminous thread, including JM folding buckle