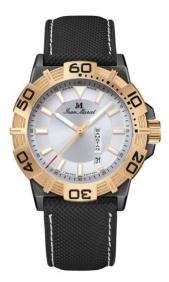

## Specifications

Iimited edition 300 pieces

## movement

- movement: JM A32 (base ETA 2836-2), Swiss Made
- Automatic
- frequency: 28,800 A/h
- 25 jewels
- power reserve: 40 hours
- functions: hours, minutes, seconds, date, day of week
- elevated movement finishing "Élaboré"

## case

- stainless steel, black/rosé gold coated
- diameter: 42.0 mm
- height: 12.00 mm
- bandfix width: 22 mm
- water-resistant: 30 ATM
- crystal: anti-reflective sapphire crystal
- caseback crystal: sapphire crystal
- screw-down crown with JM emblem
- unidirectional rotating 120-clicks bezel
- screwed case back

## wristband

■ Hightech dynamic strap, hand stiched with luminous thread, including JM folding buckle