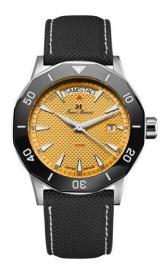

## Specifications

- limited edition 300 pieces
- **Mystery Effect** invisible JM emblem on the crystal becomes visible when breathed on
- ceramic bezel

## movement

- movement: JM A06 (base ETA 2834-2), Swiss Made
- Automatic
- frequency: 28,800 A/h
- 25 jewels
- power reserve: 42 hours
- functions: hours, minutes, seconds, date, day of week
- elevated movement finishing "Élaboré"

## case

- stainless steel 316L
- diameter: 42.0 mm
- height: 12.50 mm
- bandfix width: 22 mm
- water-resistant: 30 ATM
- crystal: anti-reflective sapphire crystal
- caseback crystal: sapphire crystal
- screw-down crown with JM emblem
- **Mystery Effect** invisible JM emblem on the crystal becomes visible when breathed on
- unidirectional rotating 120-clicks bezel with ceramics inlay and luminous dot
- screwed case back

## wristband

■ Hightech dynamic strap, hand stiched with luminous thread, including JM folding buckle