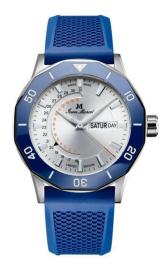

## **Specifications**

- limited edition 300 pieces
- Mystery Effect invisible JM emblem on the crystal becomes visible when breathed on
- ceramic bezel

## movement

- movement: JM A48 (base ETA 2836-2), Swiss Made
- Automatic
- frequency: 28,800 A/h
- 25 jewels
- power reserve: 40 hours
- functions: hours, minutes, seconds, date, day of week
- elevated movement finishing "Élaboré"

## case

- stainless steel 316L
  diameter: 42.0 mm
  height: 12.50 mm
  bandfix width: 22 mm
  water-resistant: 30 ATM
- crystal: anti-reflective sapphire crystal
   caseback crystal: sapphire crystal
   screw-down crown with JM emblem
- Mystery Effect invisible JM emblem on the crystal becomes visible when breathed on
- unidirectional rotating 120-clicks bezel with ceramics inlay and luminous dot
- screwed case back

## wristband

■ blue rubber strap with stainless steel pin buckle and logo engraving