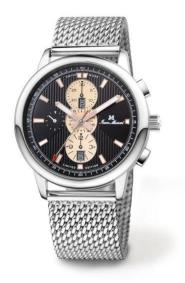

## case

stainless steel 316L
diameter: 43.0 mm
height: 14.00 mm
bandfix width: 22 mm
water-resistant: 10 ATM

crystal: anti-reflective sapphire crystalcaseback crystal: sapphire crystal

■ Mystery Effect - invisible JM emblem on the crystal becomes visible when breathed on

## wristband

■ all stainless steel Milanese mesh bracelet with JM butterfly folding buckle