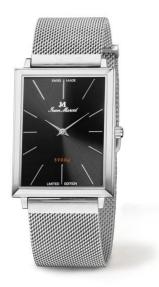

## **Specifications**

- limited edition 300 pieces
- One of the slimmest watches in its price range woldwide only 3.8mm height!

## case

■ stainless steel 316L

■ size (width x length: 29.0 x 37.0 mm

height: 3.80 mmbandfix width: 20 mmwater-resistant: 3 ATM

■ crystal: anti-reflective sapphire crystal

■ Mystery Effect - invisible JM emblem on the crystal becomes visible when breathed on

## wristband

■ very fine stainless steel Milanese mesh bracelet with steplessly adjustable magnetic buckle