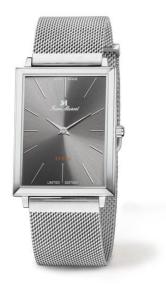

## **Specifications**

- limited edition 300 pieces
- One of the slimmest watches in its price range woldwide only 3.8mm height!

## case

■ stainless steel 316L

■ size (width x length: 29.0 x 37.0 mm

height: 3.80 mmbandfix width: 20 mmwater-resistant: 3 ATM

■ crystal: anti-reflective sapphire crystal

■ Mystery Effect - invisible JM emblem on the crystal becomes visible when breathed on

## wristband

■ very fine stainless steel Milanese mesh bracelet with steplessly adjustable magnetic buckle