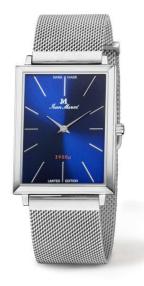

## **Specifications**

- Iimited edition 300 pieces
- One of the slimmest watches in its price range woldwide only 3.8mm height!

## movement

- movement: ISA 127 réduit , Swiss Made
- Quartz
- functions: hours, minutes
- custom made extra slim movement

## case

- stainless steel 316L
- size (width x length: 29.0 x 37.0 mm
- height: 3.80 mm
- bandfix width: 20 mm
- water-resistant: 3 ATM
- crystal: anti-reflective sapphire crystal
- **Mystery Effect** invisible JM emblem on the crystal becomes visible when breathed on

## wristband

• very fine stainless steel Milanese mesh bracelet with steplessly adjustable magnetic buckle